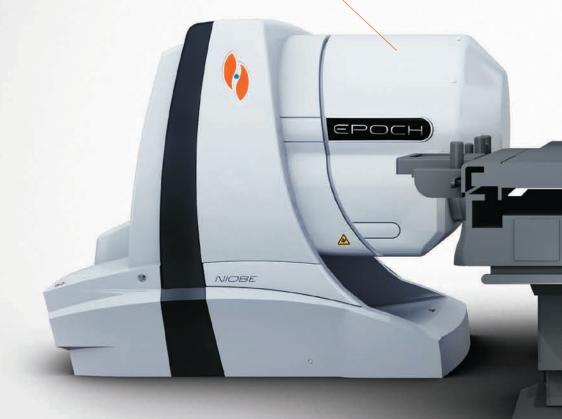

## THE NIOBE<sup>™</sup> ES

Robotic Navigation System

- Fast 125 ms response to navigator commands.<sup>1</sup>
- Responsive real-time control of the catheter where you need it, when you need it.
- New automations from our most advanced users will potentially make difficult techniques simpler.